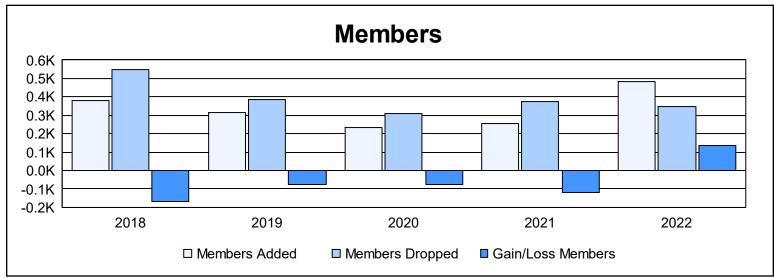

| Year      | New<br>Clubs | Dropped<br>Clubs | Gain/<br>Loss<br>Clubs | New<br>Members | Charter<br>Members | Reinstate<br>Members | Transfer<br>Members | Total<br>Member<br>Added | Total<br>Members<br>Dropped | Gain/<br>Loss<br>Members |
|-----------|--------------|------------------|------------------------|----------------|--------------------|----------------------|---------------------|--------------------------|-----------------------------|--------------------------|
| 2017-2018 |              | 5                | -5                     | 350            | 2                  | 17                   | 10                  | 379                      | 546                         | -167                     |
| 2018-2019 | 0            | 1                | -1                     | 286            | 7                  | 18                   | 3                   | 314                      | 388                         | -74                      |
| 2019-2020 | 0            | 2                | -2                     | 210            | 0                  | 9                    | 13                  | 232                      | 309                         | -77                      |
| 2020-2021 | 0            | 4                | -4                     | 233            | 1                  | 19                   | 3                   | 256                      | 377                         | -121                     |
| 2021-2022 | 2            | 1                | 1                      | 390            | 44                 | 44                   | 5                   | 483                      | 347                         | 136                      |
| Average   | 0            | 3                | -2                     | 294            | 11                 | 21                   | 7                   | 333                      | 393                         | -61                      |