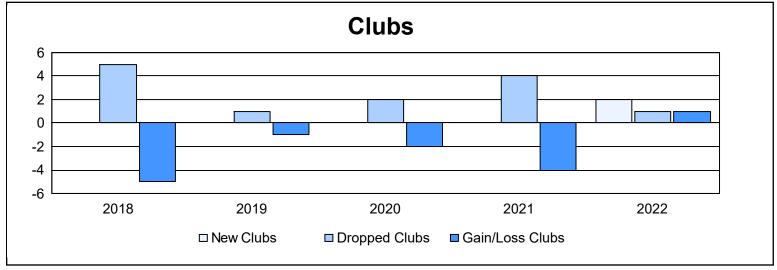

| Year      | New<br>Clubs | Dropped<br>Clubs | Gain/<br>Loss<br>Clubs | New<br>Members | Charter<br>Members | Reinstate<br>Members | Transfer<br>Members | Total<br>Member<br>Added | Total<br>Members<br>Dropped | Gain/<br>Loss<br>Members |
|-----------|--------------|------------------|------------------------|----------------|--------------------|----------------------|---------------------|--------------------------|-----------------------------|--------------------------|
| 2017-2018 |              | 5                | -5                     | 350            | 2                  | 17                   | 10                  | 379                      | 546                         | -167                     |
| 2018-2019 | 0            | 1                | -1                     | 286            | 7                  | 18                   | 3                   | 314                      | 388                         | -74                      |
| 2019-2020 | 0            | 2                | -2                     | 210            | 0                  | 9                    | 13                  | 232                      | 309                         | -77                      |
| 2020-2021 | 0            | 4                | -4                     | 233            | 1                  | 19                   | 3                   | 256                      | 377                         | -121                     |
| 2021-2022 | 2            | 1                | 1                      | 390            | 44                 | 44                   | 5                   | 483                      | 347                         | 136                      |
| Average   | 0            | 3                | -2                     | 294            | 11                 | 21                   | 7                   | 333                      | 393                         | -61                      |